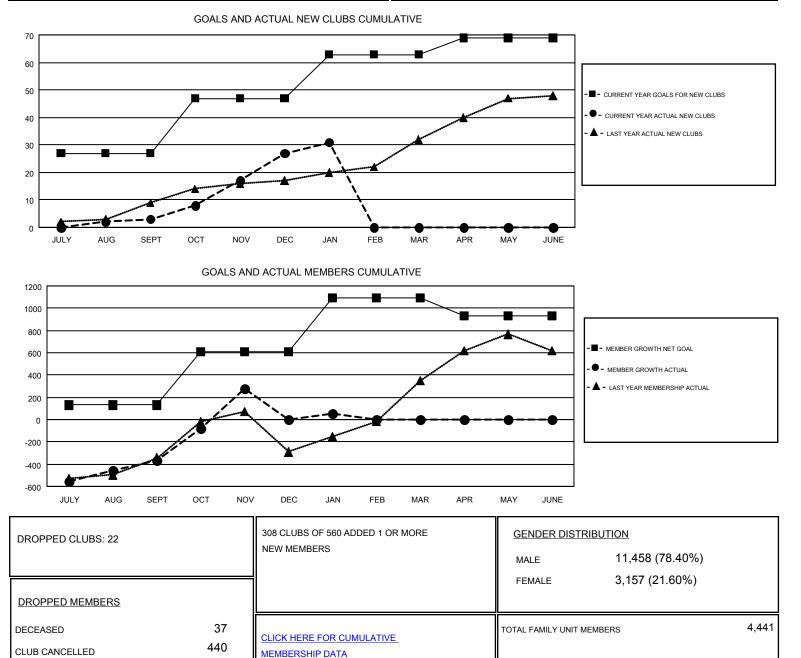

## VASUDEV VALAWALKAR GMT

Results as of: 1/31/2018

|     | <u>1</u> | CA | 1 |
|-----|----------|----|---|
| GIN |          | CA | υ |

| -                     | Club          | S         |               |                       | Ме                        | mbers                   |                                                    |
|-----------------------|---------------|-----------|---------------|-----------------------|---------------------------|-------------------------|----------------------------------------------------|
| RESULTS FOR 2017-2018 |               |           |               | RESULTS FOR 2017-2018 |                           |                         |                                                    |
| QUARTER               | NEW CLUB GOAL | NEW CLUBS | DROPPED CLUBS | QUARTER               | MEMBER GROWTH NET<br>GOAL | MEMBER GROWTH<br>ACTUAL | DROPPED<br>MEMBERS ACTUAL<br>(including transfers) |
| JULY/AUG/SEPT         | 27            | 3         | 1             | JULY/AUG/SEPT         | 130                       | 468                     | 774                                                |
| OCT/NOV/DEC           | 20            | 24        | 18            | OCT/NOV/DEC           | 480                       | 1,109                   | 729                                                |
| JAN/FEB/MAR           | 16            | 4         | 3             | JAN/FEB/MAR           | 480                       | 223                     | 136                                                |
| APR/MAY/JUNE          | 6             | 0         | 0             | APR/MAY/JUNE          | -155                      | 0                       | 0                                                  |